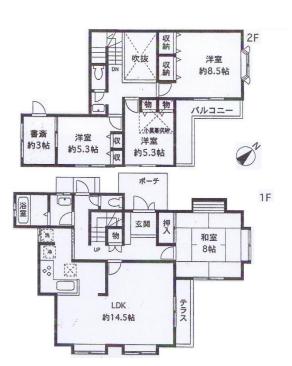

| House Name        | Grace House Kashiwanoha グレイスハウス柏の葉                                                                                                                    |
|-------------------|-------------------------------------------------------------------------------------------------------------------------------------------------------|
| House type        | Rent House 一般賃貸(一世帯向け)                                                                                                                                |
| Adress            | 1086-128 Ohmuro, Kashiwa-City, Chiba-prefecture<br>千葉県柏市大室1086-128                                                                                    |
| Traffic           | 20min by walk from Kashiwanoha-campus Sta. (Tsukuba EX line)                                                                                          |
|                   | 18min by walk from Kashitanaka Sta.(Tsukuba EX line)                                                                                                  |
|                   | 5min from Ohmuro Bus stop (Tobu bus line)<br>(Tobu bus number: Kashiwa-03(柏03) 4min from Kashiwatanaka Sta. or 19min from Kashiwa Sta. west entrance. |
| Building type     | Wooden / build 1988 / two-storied house                                                                                                               |
| Rent p            | ¥ 100,000 / a month                                                                                                                                   |
| Deposit           | Deposit/ ¥100,000 Reward/ non                                                                                                                         |
| Other payment     | water/gas/electric/TV                                                                                                                                 |
| Term              | From 3 month                                                                                                                                          |
| Room              | Room: 3 western style room / 1 Japanese(Tatami) room 2 toilet, bathroom, living&dining&kitchen, car garage, garden                                    |
| Room<br>equipment | Airconditioner                                                                                                                                        |
| Note              | No somoking                                                                                                                                           |
|                   |                                                                                                                                                       |