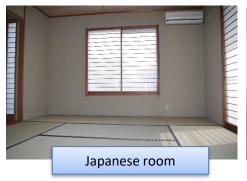

| House Name        | Grace House Kashiwanoha グレイスハウス柏の葉                                                                                                                    |
|-------------------|-------------------------------------------------------------------------------------------------------------------------------------------------------|
| House type        | Rent House 一般賃貸(一世帯向け)                                                                                                                                |
| Adress            | 1086-128 Ohmuro, Kashiwa-City, Chiba-prefecture<br>千葉県柏市大室1086-128                                                                                    |
| Traffic           | 20min by walk from Kashiwanoha-campus Sta. (Tsukuba EX line)                                                                                          |
|                   | 18min by walk from Kashitanaka Sta.(Tsukuba EX line)                                                                                                  |
|                   | 5min from Ohmuro Bus stop (Tobu bus line)<br>(Tobu bus number: Kashiwa-03(柏03) 4min from Kashiwatanaka Sta. or 19min from Kashiwa Sta. west entrance. |
| Building type     | Wooden / build 1988 / two-storied house                                                                                                               |
| Rent p            | ¥ 100,000 / a month                                                                                                                                   |
| Deposit           | Deposit/ ¥100,000 Reward/ non                                                                                                                         |
| Other payment     | water/gas/electric/TV                                                                                                                                 |
| Term              | From 3 month                                                                                                                                          |
| Room              | Room: 3 western style room / 1 Japanese(Tatami) room 2 toilet, bathroom, living&dining&kitchen, car garage, garden                                    |
| Room<br>equipment | Airconditioner                                                                                                                                        |
| Note              | No somoking                                                                                                                                           |
|                   |                                                                                                                                                       |