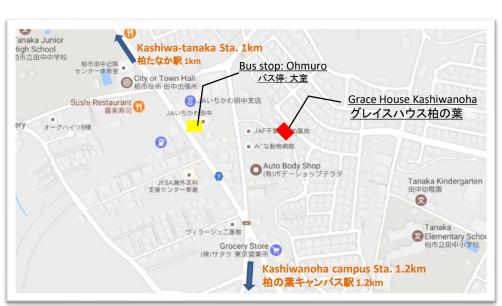

## Grace House Kashiwanoha

グレイスハウス柏の葉

1086-128 Ohmuro, Kashiwa-City, Chiba-Prefecture 千葉県柏市大室1086-128

For rent at Kashiwa City, Chiba Prefecture.

Rent house for Christian. Good for missionary family and engaged in mission group or churches. The house is placed at Kashiwanoha Campus Sta. on Tsukuba EX line (30min from Akihabara). Near by Kashiwanoha-campus of Chiba Univ & Tokyo Univ. Also there are shopping mall 'LaLaport Kashiwanoha' or Kashiwanoha park. It's good to make a new life at Japan. There are already have life goods (electric goods, dishes, beds and everything), so you can start the lives right now!!

| House Name        | Grace House Kashiwanoha グレイスハウス柏の葉                                                                                                                    |
|-------------------|-------------------------------------------------------------------------------------------------------------------------------------------------------|
| House type        | Rent House 一般賃貸(一世帯向け)                                                                                                                                |
| Adress            | 1086-128 Ohmuro, Kashiwa-City, Chiba-prefecture<br>千葉県柏市大室1086-128                                                                                    |
| Traffic           | 20min by walk from Kashiwanoha-campus Sta. (Tsukuba EX line)                                                                                          |
|                   | 18min by walk from Kashitanaka Sta.(Tsukuba EX line)                                                                                                  |
|                   | 5min from Ohmuro Bus stop (Tobu bus line)<br>(Tobu bus number: Kashiwa-03(柏03) 4min from Kashiwatanaka Sta. or 19min from Kashiwa Sta. west entrance. |
| Building type     | Wooden / build 1988 / two-storied house                                                                                                               |
| Rent p            | ¥ 100,000 / a month                                                                                                                                   |
| Deposit           | Deposit/ ¥100,000 Reward/ non                                                                                                                         |
| Other payment     | water/gas/electric/TV                                                                                                                                 |
| Term              | From 3 month                                                                                                                                          |
| Room              | Room: 3 western style room / 1 Japanese(Tatami) room 2 toilet, bathroom, living&dining&kitchen, car garage, garden                                    |
| Room<br>equipment | Airconditioner                                                                                                                                        |
| Note              | No somoking                                                                                                                                           |
|                   |                                                                                                                                                       |